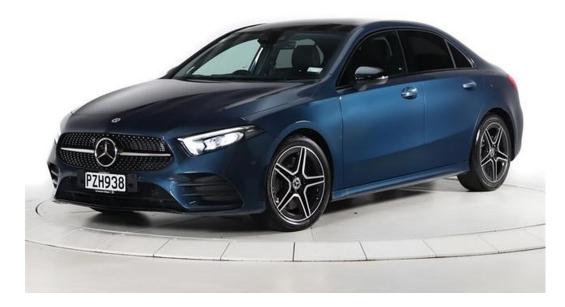

## 2023 Mercedes-Benz A250

## \$61,200 Drive Away

Class: Class Model: A250

Body Type: Sedan Colour:

Kilometres: 8500 kms Engine: 2.0 Litres

**Fuel Type:** Petrol - Unleaded ULP **Transmission:** Sports Automatic Dual Clutch

**Drive Type:** Four Wheel Drive **Doors:** 

**Reg Plate:** PZH938 **Cylinders:** 4 cylinders

**Stock #:** 200750 **VIN:** W1K1771472J361566