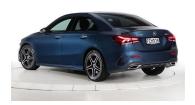

## 2023 Mercedes-Benz A250

## \$61,200 Drive Away

Class: Class Model: A250

Body Type: Sedan Colour:

Kilometres: 8500 kms Engine: 2.0 Litres

**Fuel Type:** Petrol - Unleaded ULP **Transmission:** Sports Automatic Dual Clutch

**Drive Type:** Four Wheel Drive **Doors:** 